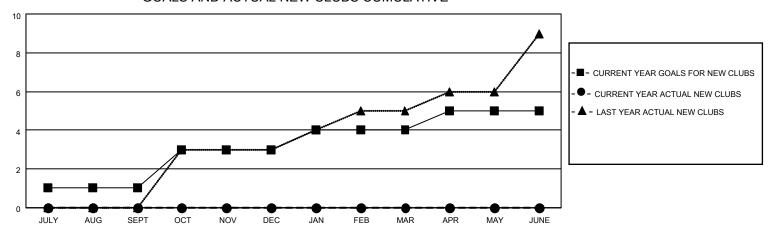

### GOALS AND ACTUAL NEW CLUBS CUMULATIVE

## District 404 A2

| Clubs                 |               |           |               | Members               |                        |                         |                                                    |  |  |
|-----------------------|---------------|-----------|---------------|-----------------------|------------------------|-------------------------|----------------------------------------------------|--|--|
| RESULTS FOR 2020-2021 |               |           |               | RESULTS FOR 2020-2021 |                        |                         |                                                    |  |  |
| QUARTER               | NEW CLUB GOAL | NEW CLUBS | DROPPED CLUBS | QUARTER MEME          | BER GROWTH NET<br>GOAL | MEMBER GROWTH<br>ACTUAL | DROPPED<br>MEMBERS ACTUAL<br>(including transfers) |  |  |
| JULY/AUG/SEPT         | 1             | 0         | 0             | JULY/AUG/SEPT         | 30                     | 55                      | 50                                                 |  |  |
| OCT/NOV/DEC           | 2             | 0         | 0             | OCT/NOV/DEC           | 50                     | 52                      | 12                                                 |  |  |
| JAN/FEB/MAR           | 1             | 0         | 0             | JAN/FEB/MAR           | 50                     | 0                       | 0                                                  |  |  |
| APR/MAY/JUNE          | 1             | 0         | 0             | APR/MAY/JUNE          | 30                     | 0                       | 0                                                  |  |  |