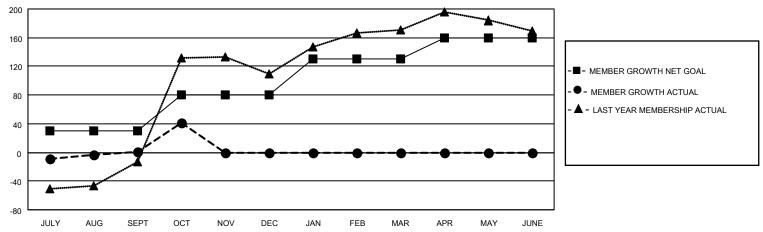

#### GOALS AND ACTUAL MEMBERS CUMULATIVE

| DROPPED CLUBS: 0          |    | 23 CLUBS OF 61 ADDED 1 OR MORE<br>NEW MEMBERS | GENDER DISTRIBUTION  MALE 874 (58.00%) |              |     |
|---------------------------|----|-----------------------------------------------|----------------------------------------|--------------|-----|
| DROPPED MEMBERS           |    |                                               | FEMALE                                 | 633 (42.00%) |     |
| DECEASED                  | 3  | CLICK HERE FOR CUMULATIVE                     | TOTAL FAMILY UNIT MEMBERS              |              | 275 |
| CLUB CANCELLED 0 OTHER 59 |    | MEMBERSHIP DATA                               | FAMILY MEMBERS PAYING HALF DUES        |              | 174 |
| TOTAL                     | 62 |                                               |                                        |              |     |

## District 404 A2

| Clubs                 |               |           |               | Members               |                        |                         |                                                    |  |  |
|-----------------------|---------------|-----------|---------------|-----------------------|------------------------|-------------------------|----------------------------------------------------|--|--|
| RESULTS FOR 2020-2021 |               |           |               | RESULTS FOR 2020-2021 |                        |                         |                                                    |  |  |
| QUARTER               | NEW CLUB GOAL | NEW CLUBS | DROPPED CLUBS | QUARTER MEME          | BER GROWTH NET<br>GOAL | MEMBER GROWTH<br>ACTUAL | DROPPED<br>MEMBERS ACTUAL<br>(including transfers) |  |  |
| JULY/AUG/SEPT         | 1             | 0         | 0             | JULY/AUG/SEPT         | 30                     | 55                      | 50                                                 |  |  |
| OCT/NOV/DEC           | 2             | 0         | 0             | OCT/NOV/DEC           | 50                     | 52                      | 12                                                 |  |  |
| JAN/FEB/MAR           | 1             | 0         | 0             | JAN/FEB/MAR           | 50                     | 0                       | 0                                                  |  |  |
| APR/MAY/JUNE          | 1             | 0         | 0             | APR/MAY/JUNE          | 30                     | 0                       | 0                                                  |  |  |